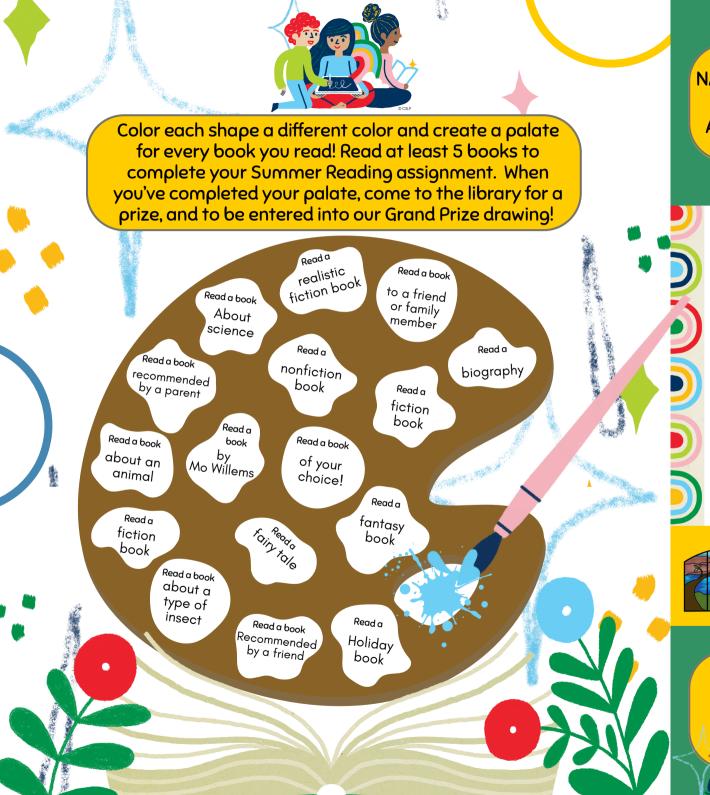

## **COUNTING MINUTES READING LOG**

| Date | Title of Book, Magazine, or Newspaper | Minutes<br>Read |
|------|---------------------------------------|-----------------|
|      |                                       |                 |
|      |                                       |                 |
|      |                                       |                 |
|      |                                       |                 |
|      | 8330                                  |                 |
|      |                                       |                 |
|      | G G OZO L                             |                 |
|      |                                       |                 |
|      |                                       | 7               |
|      | 見し                                    |                 |
|      |                                       |                 |
|      | © CSLP                                |                 |
|      |                                       |                 |
|      |                                       |                 |
|      | Total number of minutes read          |                 |

For every 1000 minutes you read, bring your paper to the library for a stamp, and a chance to win our Grand Prize! Grand Prize drawing is August 9<sup>th,.</sup> You do not need to be present to win. After August 9<sup>th</sup>, Summer Reading assignments and reading logs should continue until the start of the new school year.